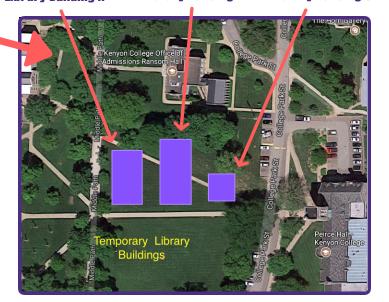

Library buildings between Norton and Watson dorms

Gund Residence Lounge.

Gund Commons computer lab & game room

Coming soon: Village retail spaces

Interim Library Buildings on Ransom Lawn

**NORTH CAMPUS** OTT LN SCOTT LN W WIGGIN ST Gambier **SOUTH CAMPUS** 

Library Building A

Library Building B

Library Building C

Ascension Hall
(Nu Pi Kappa &
Philomethesian rooms)